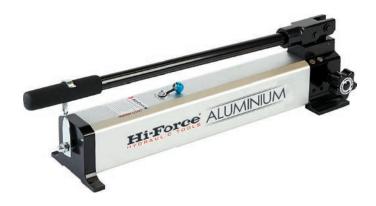

## **HP | MANUALLY OPERATED PUMPS - ALUMINIUM**

## Six models with choice of control valve

- ▶ Oil reservoir capacity up to 5 litres
- ▶ Lightweight aluminium construction with external pressure release valve and factory set safety relief valve
- ▶ Changeover pressure is 14 bar
- ▶ Low handle effort and ergonomic grip for easy operation