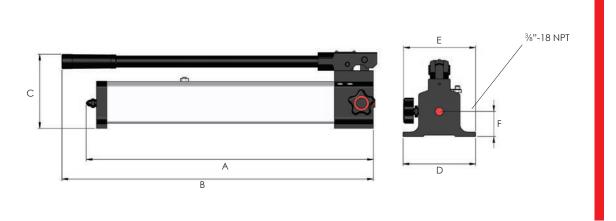

| Model                                                               | Valve<br>type | Displacement per stroke (cm³ |                       | Usable oil        | Handle effort | Weight | Dimensions (mm) |     |     |     |     |    |
|---------------------------------------------------------------------|---------------|------------------------------|-----------------------|-------------------|---------------|--------|-----------------|-----|-----|-----|-----|----|
| number                                                              |               | 1 <sup>st</sup> stage        | 2 <sup>nd</sup> stage | capacity (litres) | (kg)          | (kg)   | Α               | В   | С   | D   | E   | F  |
| Two stage hand operated pumps for single acting cylinders and tools |               |                              |                       |                   |               |        |                 |     |     |     |     |    |
| HP211                                                               | 2-way         | 12.9                         | 1                     | 0.5               | 27            | 2.0    | 335             | 388 | 135 | 100 | 125 | 40 |
| HP212                                                               | 2-way         | 12.9                         | 2.3                   | 1                 | 40            | 4.0    | 560             | 610 | 140 | 100 | 125 | 40 |
| HP232                                                               | 2-way         | 12.9                         | 2.3                   | 2                 | 40            | 6.9    | 560             | 610 | 160 | 140 | 155 | 50 |
| HP252                                                               | 2-way         | 12.9                         | 2.3                   | 5                 | 40            | 9.6    | 585             | 610 | 160 | 168 | 145 | 50 |
| Two stage hand operated pumps for double acting cylinders and tools |               |                              |                       |                   |               |        |                 |     |     |     |     |    |
| HP232D                                                              | 4-way         | 12.9                         | 2.3                   | 2                 | 40            | 8.7    | 580             | 625 | 160 | 140 | 175 | 30 |
| HP252D                                                              | 4-way         | 12.9                         | 2.3                   | 5                 | 40            | 13.6   | 605             | 625 | 160 | 168 | 175 | 30 |